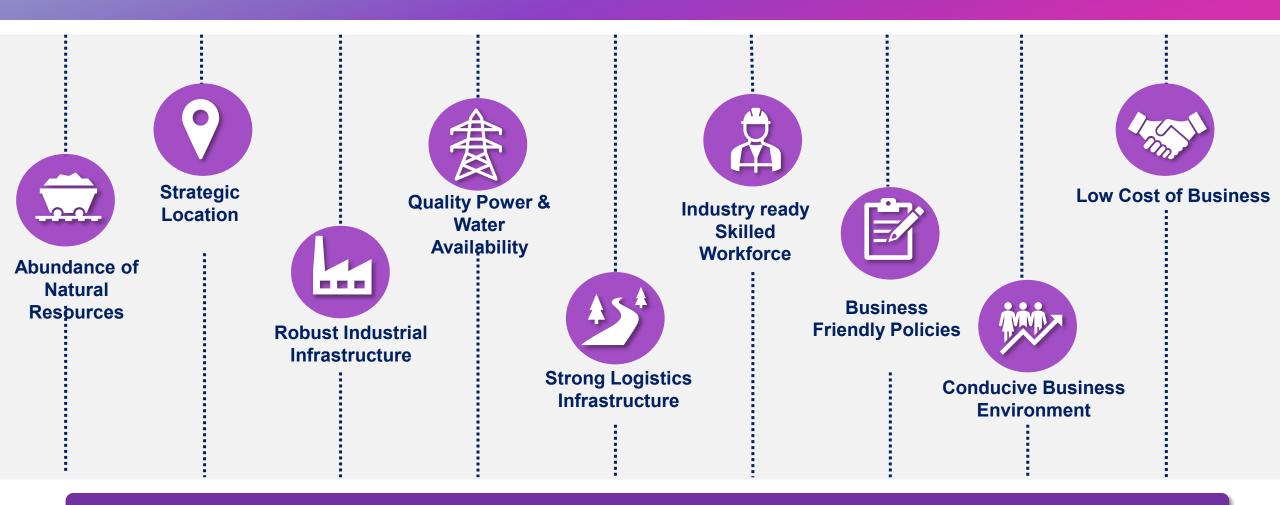

# In Bengal, We Offer

On account of above-mentioned factors, Bengal has positioned itself as an ideal investment destination

## Endowed with immense Infrastructural Strengths

3rd largest road network

1,29,520 km rural road constructed/strengthened

Additional **12000 km road to be constructed** by Pathashree-Rastashree' - flagship project

**4000 km** of railway tracks and leading state in rail density

~2nd Largest Metro Line in Kolkata in India

**1st under-water metro tunnel** of the country to be set up

**>** 

**Airports** 

2 international airports

**1st private greenfield airport of India operational** at Andal

2 major ports at Kolkata & Haldia

~2 upcoming deep seaports at Tajpur & Kulpi

Maritime

Bengal offers excellent Strategic Location:

Easy access to key international trade routes Australia, Bangladesh, China, Malaysia, New Zealand,
Singapore and other coastal places & booming hubs of
Asia -Singapore, Thailand and Malaysia

Gateway to Southeast Asia, Northeast India & International borders- Bangladesh, Nepal and Bhutan