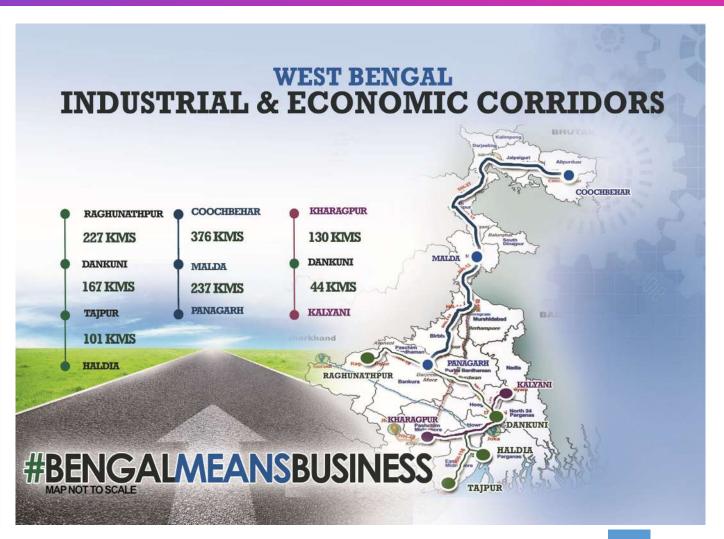

## Endowed with immense Infrastructural Strengths

3rd largest road network

1,29,520 km rural road constructed/strengthened

Additional **12000 km road to be constructed** by Pathashree-Rastashree' - flagship project

**4000 km** of railway tracks and leading state in rail density

~2nd Largest Metro Line in Kolkata in India

**1st under-water metro tunnel** of the country to be set up

**>** 

**Airports** 

2 international airports

**1st private greenfield airport of India operational** at Andal

2 major ports at Kolkata & Haldia

~2 upcoming deep seaports at Tajpur & Kulpi

Maritime

Bengal offers excellent Strategic Location:

Easy access to key international trade routes Australia, Bangladesh, China, Malaysia, New Zealand,
Singapore and other coastal places & booming hubs of
Asia -Singapore, Thailand and Malaysia