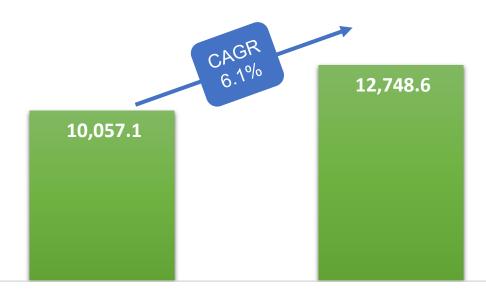

### **West Bengal's Export Story**

2018-19 2022-23

Bengal has registered an impressive CAGR of 6.1% from 2018-19 to 2022-23 as it is home to diverse forms natural resources, high-end manufacturing facilities, excellent logistics infrastructure and provides a strategic entry point to global markets