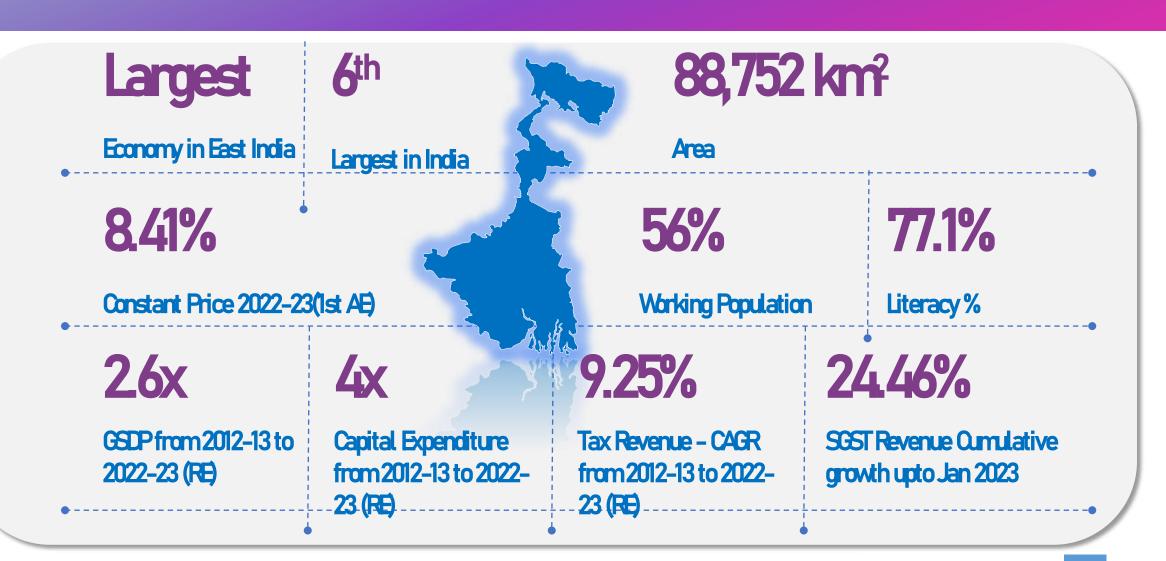

## Endowed with immense Infrastructural Strengths

3rd largest road network

1,29,520 km rural road constructed/strengthened

Additional **12000 km road to be constructed** by Pathashree-Rastashree' - flagship project

**4000 km** of railway tracks and leading state in rail density

~2nd Largest Metro Line in Kolkata in India

**1st under-water metro tunnel** of the country to be set up

**>** 

**Airports** 

2 international airports

**1st private greenfield airport of India operational** at Andal

2 major ports at Kolkata & Haldia

~2 upcoming deep seaports at Tajpur & Kulpi

Maritime

Bengal offers excellent Strategic Location:

Easy access to key international trade routes Australia, Bangladesh, China, Malaysia, New Zealand,
Singapore and other coastal places & booming hubs of
Asia -Singapore, Thailand and Malaysia

Gateway to Southeast Asia, Northeast India & International borders- Bangladesh, Nepal and Bhutan